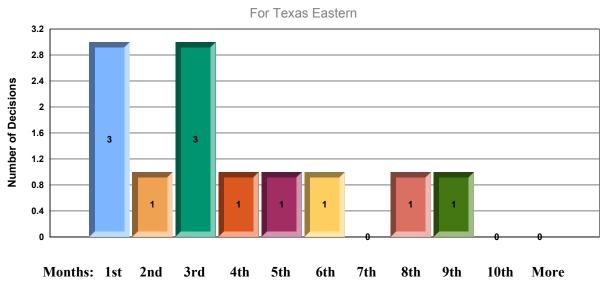

Defendant Granted in Part: 1 Plaintiff Win Rate: 100.0% Defendant Win Rate: 11.9% Overall Win Rate: 20.8%

The average time from motion filing to decision was 3.5 months from motion filing. The distribution of times to decision for these motions is illustrated in the chart below.

## **Distribution of Decisions**