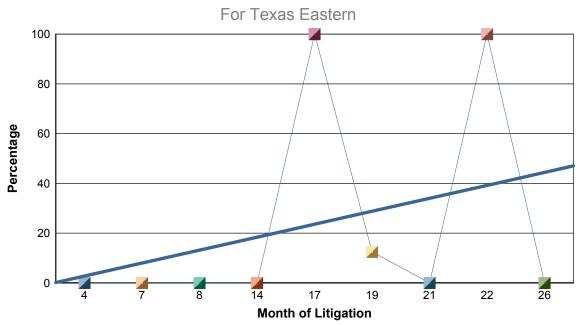

# Win Rates as a Function of Month of Litigation:

The variation in win rate based the stage of litigation is shown below for the first 48 months of litigation. The chart also shows a linear trend line.

# Win Rate by Month of Litigation