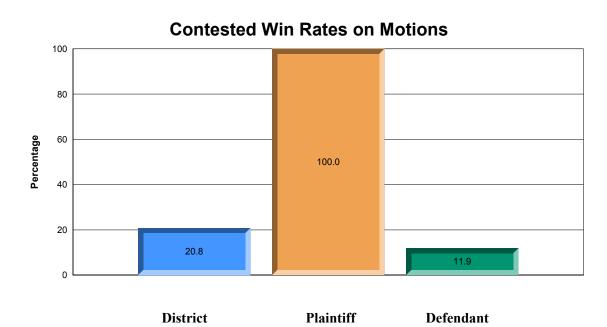

Defendant Granted in Part: 1 Plaintiff Win Rate: 100.0% Defendant Win Rate: 11.9% Overall Win Rate: 20.8%

The average time from motion filing to decision was 3.5 months from motion filing. The distribution of times to decision for these motions is illustrated in the chart below.